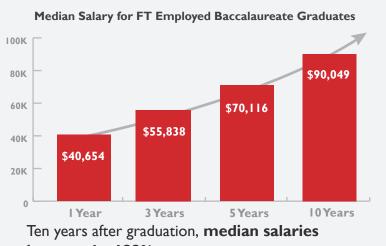

# Salary Overview

Ten Year Overview for Cohorts of 2002-2021

**CUNY Wage Dashboard Data** 

increase by 122%.

Below is a comparison of PSCI BA vs. QC Median Salaries. PSCI median salaries are 2-3K higher than the overall QC median salaries for baccalaureate graduates throughout their early careers.