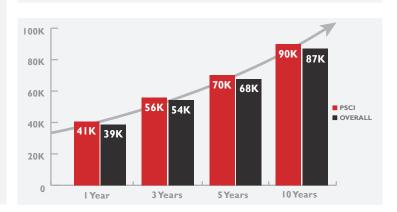

# Salary Overview

Ten Year Overview for Cohorts of 2002-2021

**CUNY Wage Dashboard Data** 

increase by 122%.

Below is a comparison of PSCI BA vs. QC Median Salaries. PSCI median salaries are 2-3K higher than the overall QC median salaries for baccalaureate graduates throughout their early careers.