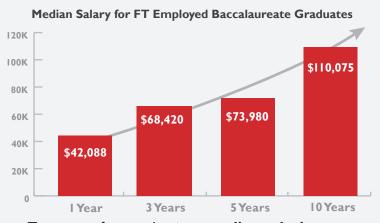

# Salary Overview

Ten Year Overview for Cohorts of 2002-2021

**CUNY Wage Dashboard Data** 

Ten years after graduation, median salaries increase by 162%.

Below is a comparison of PHYS BA/BS vs. QC Median Salaries. PHYS median salaries are 4-14K higher than the overall QC median salaries for baccalaureate graduates throughout their early careers.