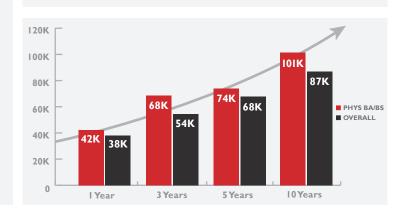

# Salary Overview

Ten Year Overview for Cohorts of 2002-2021

**CUNY Wage Dashboard Data** 

Ten years after graduation, median salaries increase by 162%.

Below is a comparison of PHYS BA/BS vs. QC Median Salaries. PHYS median salaries are 4-14K higher than the overall QC median salaries for baccalaureate graduates throughout their early careers.