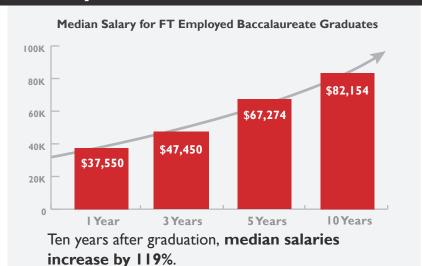

# Salary Overview Ten Year Overview for Cohorts of 2002-2021

**CUNY Wage Dashboard Data** 

Below is a comparison of **PHIL BA** vs. **QC Median Salaries**. **PHIL** median salaries are **I–7K lower** than the overall QC median salaries for baccalaureate graduates throughout their early careers.