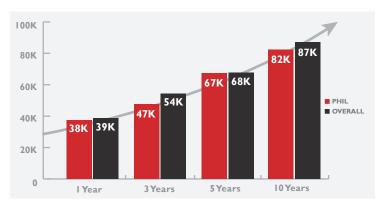

# Salary Overview Ten Year Overview for Cohorts of 2002-2021

**CUNY Wage Dashboard Data** 

Below is a comparison of **PHIL BA** vs. **QC Median Salaries**. **PHIL** median salaries are **I–7K lower** than the overall QC median salaries for baccalaureate graduates throughout their early careers.