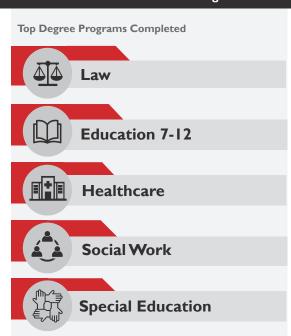

## **Further Education**

Overview for Cohorts of 2013-2019

#### National Student Clearinghouse Data

### More than half

of Queens College graduates from the Department of Philosophy enroll for further education.

#I Queens College

#2 Brooklyn College

#3 CUNY Grad Center

#3 GRADUATE CENTER