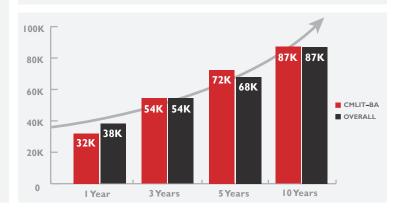

## Salary Overview

Ten Year Overview for Cohorts of 2002-2021

**CUNY Wage Dashboard Data** 

Ten years after graduation, median salaries increase by 172%

Below is a comparison of **CMLIT-BA** vs. **QC** Median Salaries. **CMLIT-BA** median salaries are relatively equal to the overall QC median salaries for baccalaureate graduates throughout their early careers.