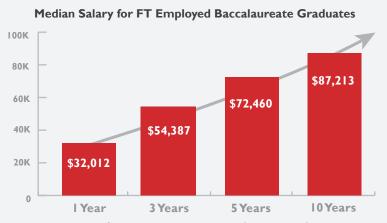

## Salary Overview

Ten Year Overview for Cohorts of 2002-2021

**CUNY Wage Dashboard Data** 

Ten years after graduation, median salaries increase by 172%

Below is a comparison of **CMLIT-BA** vs. **QC** Median Salaries. **CMLIT-BA** median salaries are relatively equal to the overall QC median salaries for baccalaureate graduates throughout their early careers.