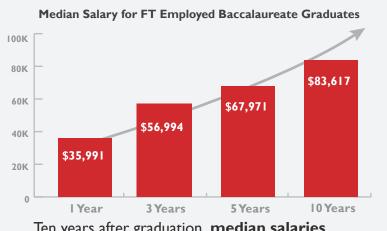

#### Salary Overview Ten Year Overview for Cohorts of 2002-2021

**CUNY Wage Dashboard Data** 

Ten years after graduation, median salaries increase by 132%.

Below is a comparison of BS/BSMS vs. MS Median Salaries. CHEM-MS graduates earn median salaries 10-18K higher than CHEM-BS/BSMS graduates throughout their early careers.