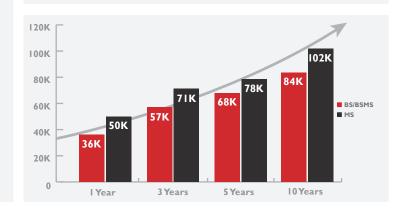

#### Salary Overview Ten Year Overview for Cohorts of 2002-2021

**CUNY Wage Dashboard Data** 

Ten years after graduation, median salaries increase by 132%.

Below is a comparison of BS/BSMS vs. MS Median Salaries. CHEM-MS graduates earn median salaries 10-18K higher than CHEM-BS/BSMS graduates throughout their early careers.