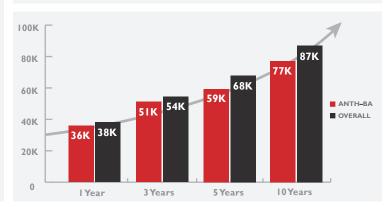

## Salary Overview

Ten Year Overview for Cohorts of 2002-2021

**CUNY Wage Dashboard Data** 

Ten years after graduation, median salaries increase by 114%

Below is a comparison of ANTH-BA vs. QC Median Salaries. ANTH-BA median salaries are 2-10K lower than the overall QC median salaries for baccalaureate graduates throughout their early careers.