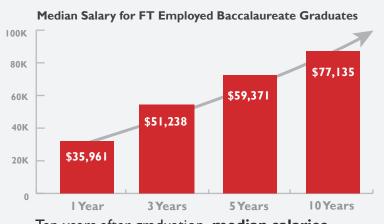

## Salary Overview

Ten Year Overview for Cohorts of 2002-2021

**CUNY Wage Dashboard Data** 

Ten years after graduation, median salaries increase by 114%

Below is a comparison of ANTH-BA vs. QC Median Salaries. ANTH-BA median salaries are 2-10K lower than the overall QC median salaries for baccalaureate graduates throughout their early careers.