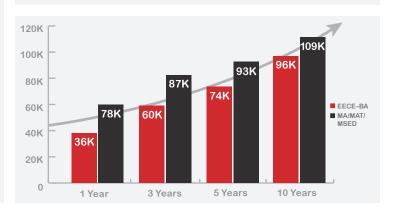

## Salary Ten Year Overview for Cohorts of 2002-2021

Ten years after graduation, median salaries increase by 167%.

**EECE BA vs. EECE Masters** Median Salaries: EECE MA/MAT/MSED graduates earn 13-42K more than EECE-BA graduates throughout their early careers.