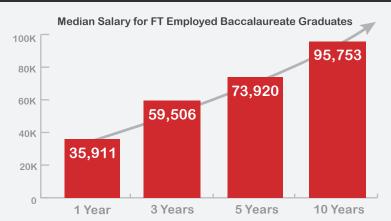

## Salary Ten Year Overview for Cohorts of 2002-2021

Ten years after graduation, median salaries increase by 167%.

**EECE BA vs. EECE Masters** Median Salaries: EECE MA/MAT/MSED graduates earn 13-42K more than EECE-BA graduates throughout their early careers.