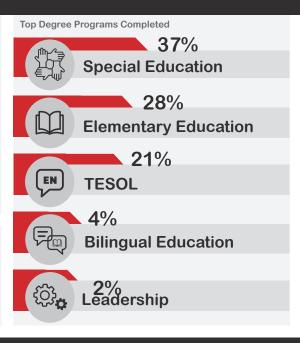

## Further Education Overview for Cohorts of 2013-2019

62% **Completed their Further Education Degree** 